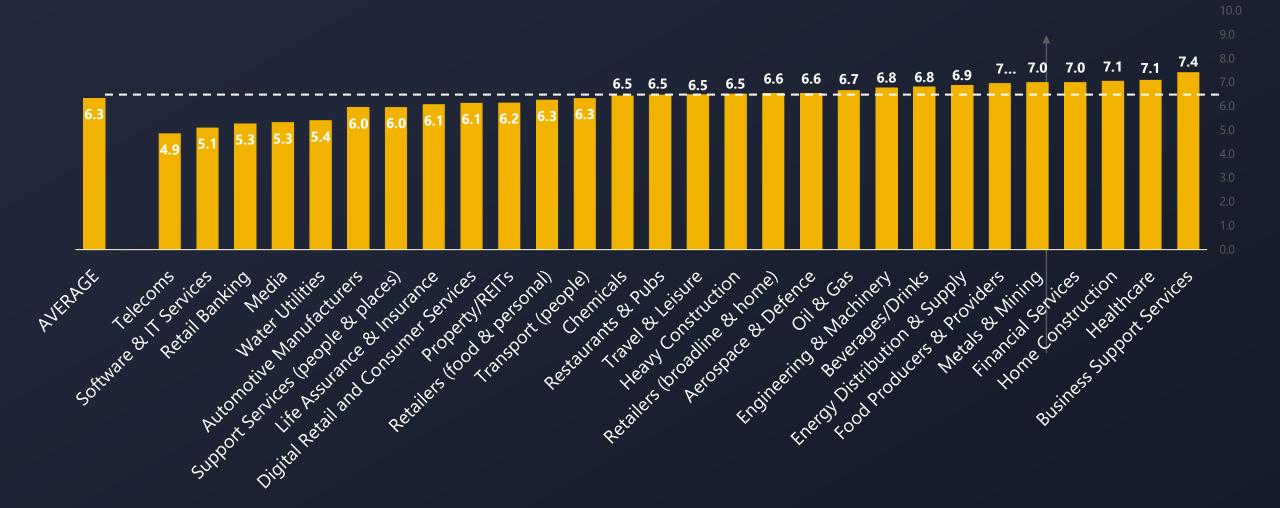

28 sectors – of c.10 companies each

13 key criteria

- + (Unprompted) Most Admired Leader
- + Focus on Resilience
- + Issues affecting British businesses

#### 13 key criteria



Quality of Products & Services



Ability to Attract, Develop & Retain Top Talent



Quality of Management



Competitiveness



Financial Soundness



Commitment to Diversity, Equity & Inclusion



Capacity to Innovate



Effective Corporate Governance



Long-term Value Potential



Effective Use of Corporate Assets



Effective Environmental, Social & Governance (ESG)



**Quality of Marketing** 



Inspirational Leadership

### Reputation as an economic asset

Corporate reputations are among the most valuable economic assets

£800 bn

of shareholder value

33%

of market cap



### Average scores by sector



#### Performance vs importance of reputation criteria



## **Current issues affecting British businesses**



1. Economic challenges





3. Workforce and talent

# Most important factors for resilient organisations

| *** | 26% |     | External Sta      | akeholde       | er Relationships |
|-----|-----|-----|-------------------|----------------|------------------|
|     |     | 47% |                   |                | Operational      |
|     |     | 53% |                   |                | Agility          |
| ~   |     | 5   | 5 <mark>9%</mark> |                | Financial        |
| -Ž' |     |     | 70%               |                | Strategy         |
| 2   |     |     | 74                | <mark>%</mark> | Leadership       |
| 455 |     |     |                   | 78%